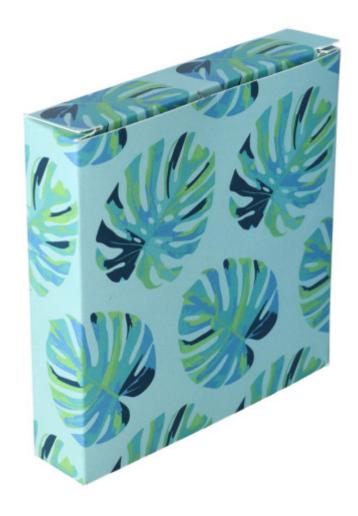

# **CREABOX PB-247 CUSTOM BOX**

#### **Basic informations**

Material 1: Paper

Size: 105×110×24 mm

Box type: Reverse tuck end box

Color: White

## Specification

Custom made, full colour printed paperboard box. If the custom box is purchased without the matching product, it will be delivered flat-packed (requiring assembly). MOQ: 50 pcs.